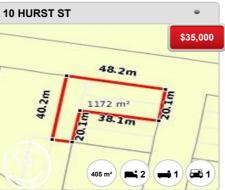

ns Pty Ltd 2022 (pricefinder.com.au)



## **NORTH WAGGA WAGGA - Recently Sold Properties**

#### **Median Sale Price**

\$405k

Based on 13 recorded House sales within the last 12 months (Apr '21 - Mar '22)

Based on a rolling 12 month period and may differ from calendar year statistics

#### **Suburb Growth**

+14.1%

Current Median Price: \$405,000 Previous Median Price: \$355,000

Based on 28 recorded House sales compared over the last two rolling 12 month periods

## **# Sold Properties**

13

Based on recorded House sales within the 12 months (Apr '21 - Mar '22)

Based on a rolling 12 month period and may differ from calendar year statistics



















#### Prepared on 24/05/2022 by PRD Nationwide Wagga Wagga . © Property Data Solutions Pty Ltd 2022 (pricefinder.com.au)