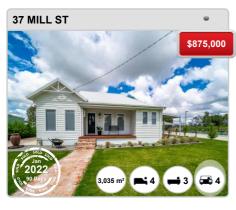

## **NORTH WAGGA WAGGA - Recently Sold Properties**

#### **Median Sale Price**

\$405k

Based on 13 recorded House sales within the last 12 months (Apr '21 - Mar '22)

Based on a rolling 12 month period and may differ from calendar year statistics

#### **Suburb Growth**

+14.1%

Current Median Price: \$405,000 Previous Median Price: \$355,000

Based on 28 recorded House sales compared over the last two rolling 12 month periods

## **# Sold Properties**

13

Based on recorded House sales within the 12 months (Apr '21 - Mar '22)

Based on a rolling 12 month period and may differ from calendar year statistics