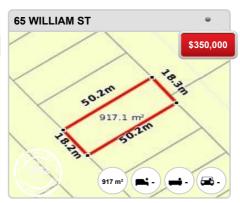

## **NORTH WAGGA WAGGA - Recently Sold Properties**

#### **Median Sale Price**

\$405k

Based on 13 recorded House sales within the last 12 months (Apr '21 - Mar '22)

Based on a rolling 12 month period and may differ from calendar year statistics

#### **Suburb Growth**

+14.1%

Current Median Price: \$405,000 Previous Median Price: \$355,000

Based on 28 recorded House sales compared over the last two rolling 12 month periods

## **# Sold Properties**

13

Based on recorded House sales within the 12 months (Apr '21 - Mar '22)

Based on a rolling 12 month period and may differ from calendar year statistics