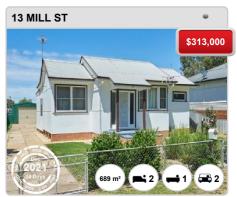

## **NORTH WAGGA WAGGA - Recently Sold Properties**

#### **Median Sale Price**

\$405k

Based on 13 recorded House sales within the last 12 months (Apr '21 - Mar '22)

Based on a rolling 12 month period and may differ from calendar year statistics

#### **Suburb Growth**

+14.1%

Current Median Price: \$405,000 Previous Median Price: \$355,000

Based on 28 recorded House sales compared over the last two rolling 12 month periods

## **# Sold Properties**

13

Based on recorded House sales within the 12 months (Apr '21 - Mar '22)

Based on a rolling 12 month period and may differ from calendar year statistics