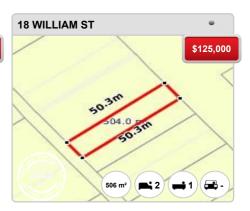

le Price Growth** 

N/A

**Suburb Rental Yield** 

N/A

#### Prepared on 24/05/2022 by PRD Nationwide Wagga Wagga . © Property Data Solutions Pty Ltd 2022 (pricefinder.com.au)



## **NORTH WAGGA WAGGA - Recently Sold Properties**

#### **Median Sale Price**

\$405k

Based on 13 recorded House sales within the last 12 months (Apr '21 - Mar '22)

Based on a rolling 12 month period and may differ from calendar year statistics

#### **Suburb Growth**

+14.1%

Current Median Price: \$405,000 Previous Median Price: \$355,000

Based on 28 recorded House sales compared over the last two rolling 12 month periods

## **# Sold Properties**

13

Based on recorded House sales within the 12 months (Apr '21 - Mar '22)

Based on a rolling 12 month period and may differ from calendar year statistics



















#### Prepared on 24/05/2022 by PRD Nationwide Wagga Wagga . © Property Data Solutions Pty Ltd 2022 (pricefinder.com.au)