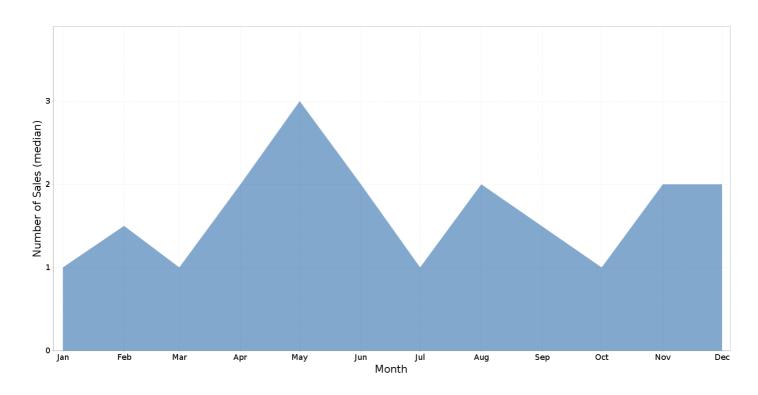

,000 | 8.0 %   | \$ 35,000  | \$ 775,000   |
| 2020 | 15      | \$ 330,000 | 22.2 %  | \$ 135,000 | \$ 830,000   |
| 2021 | 11      | \$ 405,000 | 22.7 %  | \$ 35,000  | \$ 2,600,000 |
| 2022 | 7       | \$ 460,000 | 13.6 %  | \$ 15,000  | \$ 1,200,000 |

# Median Sale Price \$405k

Based on 13 recorded House sales within the last 12 months (Apr '21 - Mar '22)

Based on a rolling 12 month period and may differ from calendar year statistics

## **Suburb Growth**

+14.1%

Current Median Price: \$405,000 Previous Median Price: \$355.000

Based on 28 recorded House sales compared over the last two rolling 12 month periods



#### Prepared on 24/05/2022 by PRD Nationwide Wagga Wagga . © Property Data Solutions Pty Ltd 2022 (pricefinder.com.au)



# **NORTH WAGGA WAGGA - Peak Selling Periods**



## **NORTH WAGGA WAGGA - Price Range Segments**



Price Range Segments

#### Prepared on 24/05/2022 by PRD Nationwide Wagga Wagga . © Property Data Solutions Pty Ltd 2022 (pricefinder.com.au)



# **Median Weekly Rents (Houses)**



**Suburb Sale Price Growth** 

+14.1%

Current Median Price: \$405,000 Previous Median Price: \$355,000 Based on 28 registered House sales compared ove the last two rolling 12 month periods.

**Suburb Rental Yield** 

+4.1%

Current Median Price: \$405,000 Current Median Rent: \$320 Based on 7 registered House rentals compared over the last 12 months.

# **Median Weekly Rents (Units)**



**Suburb Sale Price Growth** 

N/A

**Suburb Rental Yield** 

N/A

#### Prepared on 24/05/2022 by PRD Nationwide Wagga Wagga . © Property Data Solutions Pty Ltd 2022 (price