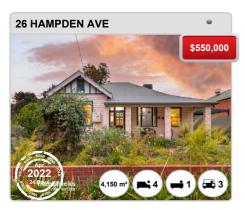

b Sale Price Growth** 

N/A

**Suburb Rental Yield** 

N/A

#### Prepared on 24/05/2022 by PRD Nationwide Wagga Wagga . © Property Data Solutions Pty Ltd 2022 (pricefinder.com.au)



## **NORTH WAGGA WAGGA - Recently Sold Properties**

#### **Median Sale Price**

\$405k

Based on 13 recorded House sales within the last 12 months (Apr '21 - Mar '22)

Based on a rolling 12 month period and may differ from calendar year statistics

#### **Suburb Growth**

+14.1%

Current Median Price: \$405,000 Previous Median Price: \$355,000

Based on 28 recorded House sales compared over the last two rolling 12 month periods

## **# Sold Properties**

13

Based on recorded House sales within the 12 months (Apr '21 - Mar '22)

Based on a rolling 12 month period and may differ from calendar year statistics



















#### Prepared on 24/05/2022 by PRD Nationwide Wagga Wagga . © Property Data Solutions Pty Ltd 2022 (pricefinder.com.au)