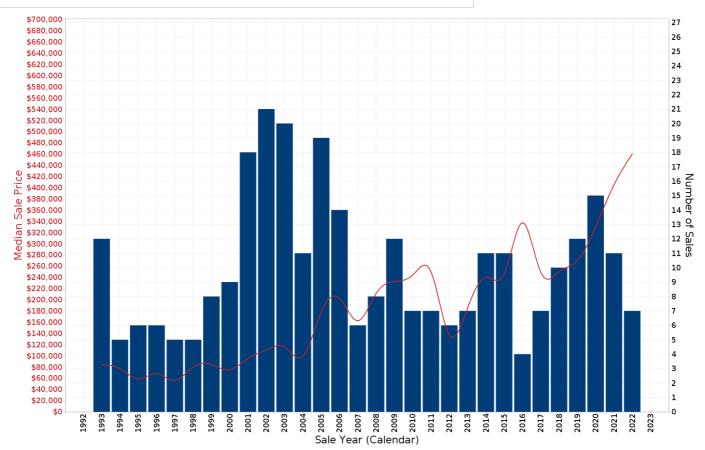

## **NORTH WAGGA WAGGA - Sales Statistics (Houses)**

| Year | # Sales | Median     | Growth  | Low        | High         |
|------|---------|------------|---------|------------|--------------|
| 2004 | 11      | \$ 99,000  | 0.0 %   | \$ 10,000  | \$ 390,000   |
| 2005 | 19      | \$ 178,000 | 79.8 %  | \$ 100,000 | \$ 380,000   |
| 2006 | 14      | \$ 202,500 | 13.8 %  | \$ 100,000 | \$ 675,000   |
| 2007 | 6       | \$ 162,500 | -19.8 % | \$ 50,000  | \$ 975,000   |
| 2008 | 8       | \$ 211,200 | 30.0 %  | \$ 97,000  | \$ 1,100,000 |
| 2009 | 12      | \$ 232,500 | 10.1 %  | \$ 30,000  | \$ 430,000   |
| 2010 | 7       | \$ 244,000 | 4.9 %   | \$ 190,000 | \$ 1,050,000 |
| 2011 | 7       | \$ 250,000 | 2.5 %   | \$ 125,000 | \$ 495,000   |
| 2012 | 6       | \$ 137,450 | -45.0 % | \$ 55,000  | \$ 540,000   |
| 2013 | 7       | \$ 185,000 | 34.6 %  | \$ 83,000  | \$ 362,500   |
| 2014 | 11      | \$ 240,000 | 29.7 %  | \$ 165,000 | \$ 575,000   |
| 2015 | 11      | \$ 246,000 | 2.5 %   | \$ 150,000 | \$ 905,000   |
| 2016 | 4       | \$ 337,500 | 37.2 %  | \$ 151,000 | \$ 400,000   |
| 2017 | 7       | \$ 249,000 | -26.2 % | \$ 170,000 | \$ 1,383,900 |
| 2018 | 10      | \$ 250,000 | 0.4 %   | \$ 66,250  | \$ 1,057,500 |
| 2019 | 12      | \$ 270,000 | 8.0 %   | \$ 35,000  | \$ 775,000   |
| 2020 | 15      | \$ 330,000 | 22.2 %  | \$ 135,000 | \$ 830,000   |
| 2021 | 11      | \$ 405,000 | 22.7 %  | \$ 35,000  | \$ 2,600,000 |
| 2022 | 7       | \$ 460,000 | 13.6 %  | \$ 15,000  | \$ 1,200,000 |