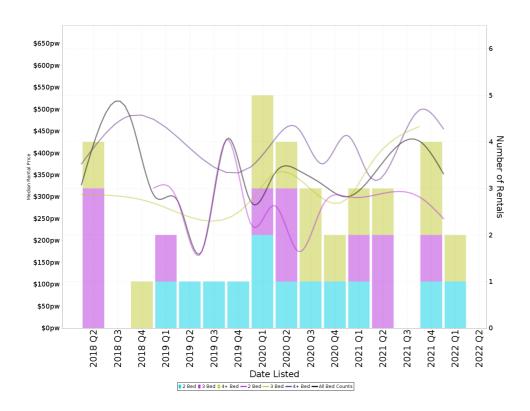

# **Median Weekly Rents (Houses)**

**Suburb Sale Price Growth** 

+14.1%

Current Median Price: \$405,000 Previous Median Price: \$355,000 Based on 28 registered House sales compared ove the last two rolling 12 month periods.

**Suburb Rental Yield** 

+4.1%

Current Median Price: \$405,000 Current Median Rent: \$320 Based on 7 registered House rentals compared over the last 12 months.