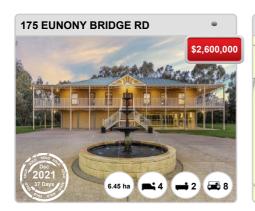

## **NORTH WAGGA WAGGA - Recently Sold Properties**

#### **Median Sale Price**

\$405k

Based on 13 recorded House sales within the last 12 months (Apr '21 - Mar '22)

Based on a rolling 12 month period and may differ from calendar year statistics

#### **Suburb Growth**

+14.1%

Current Median Price: \$405,000 Previous Median Price: \$355,000

Based on 28 recorded House sales compared over the last two rolling 12 month periods

## **# Sold Properties**

13

Based on recorded House sales within the 12 months (Apr '21 - Mar '22)

Based on a rolling 12 month period and may differ from calendar year statistics