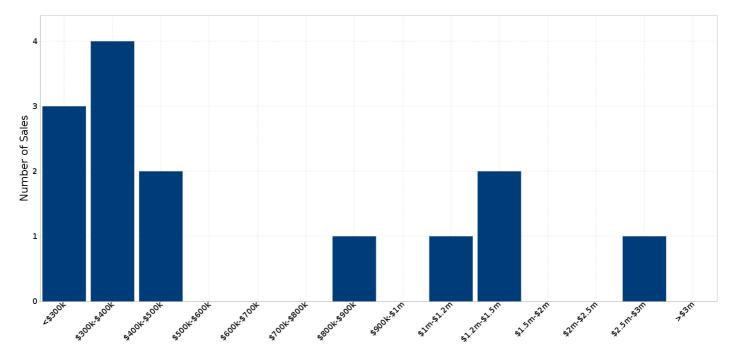

| 15      | \$ 330,000 | 22.2 %  | \$ 135,000 | \$ 830,000   |
| 2021 | 11      | \$ 405,000 | 22.7 %  | \$ 35,000  | \$ 2,600,000 |
| 2022 | 7       | \$ 460,000 | 13.6 %  | \$ 15,000  | \$ 1,200,000 |

# Median Sale Price \$405k

Based on 13 recorded House sales within the last 12 months (Apr '21 - Mar '22)

Based on a rolling 12 month period and may differ from calendar year statistics

## **Suburb Growth**

+14.1%

Current Median Price: \$405,000 Previous Median Price: \$355.000

Based on 28 recorded House sales compared over the last two rolling 12 month periods



#### Prepared on 24/05/2022 by PRD Nationwide Wagga Wagga . © Property Data Solutions Pty Ltd 2022 (pricefinder.com.au)



# **NORTH WAGGA WAGGA - Peak Selling Periods**



## **NORTH WAGGA WAGGA - Price Range Segments**



Price Range Segments

#### Prepared on 24/05/2022 by PRD Nationwide Wagga Wagga . © Property Data Solutions Pty Ltd 2022 (pricefinder.com.au)



# **Median Weekly Rents (Houses)**



**Suburb Sale Price Growth** 

+14.1%

Current Median Price: \$405,000 Previous Median Price: \$355,000 Based on 28 registered House sales compared ove the last two rolling 12 month periods.

**Suburb Rental Yield** 

+4.1%

Current Median Price: \$405,000 Current Median Rent: \$320 Based on 7 registered House rentals compared over the last 12 months.

# **Median Weekly Rents (Units)**



**Suburb Sale Price Growth** 

N/A

**Suburb Rental Yield** 

N/A

#### Prepared on 24/05/2022 by PRD Nationwide Wagga Wagga . © Property Data Solutions Pty Ltd 2022 (pricefinder.com.au)



## **NORTH WAGGA WAGGA - Recently