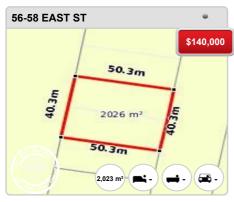

Price Growth** 

N/A

**Suburb Rental Yield** 

N/A

#### Prepared on 24/05/2022 by PRD Nationwide Wagga Wagga . © Property Data Solutions Pty Ltd 2022 (pricefinder.com.au)



## **NORTH WAGGA WAGGA - Recently Sold Properties**

#### **Median Sale Price**

\$405k

Based on 13 recorded House sales within the last 12 months (Apr '21 - Mar '22)

Based on a rolling 12 month period and may differ from calendar year statistics

#### **Suburb Growth**

+14.1%

Current Median Price: \$405,000 Previous Median Price: \$355,000

Based on 28 recorded House sales compared over the last two rolling 12 month periods

## **# Sold Properties**

13

Based on recorded House sales within the 12 months (Apr '21 - Mar '22)

Based on a rolling 12 month period and may differ from calendar year statistics



















#### Prepared on 24/05/2022 by PRD Nationwide Wagga Wagga . © Property Data Solutions Pty Ltd 2022 (pricefinder.com.au)