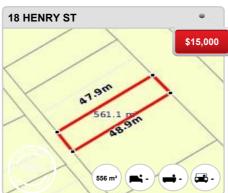

Sale Price Growth** 

N/A

**Suburb Rental Yield** 

N/A

#### Prepared on 24/05/2022 by PRD Nationwide Wagga Wagga . © Property Data Solutions Pty Ltd 2022 (pricefinder.com.au)



## **NORTH WAGGA WAGGA - Recently Sold Properties**

#### **Median Sale Price**

\$405k

Based on 13 recorded House sales within the last 12 months (Apr '21 - Mar '22)

Based on a rolling 12 month period and may differ from calendar year statistics

#### **Suburb Growth**

+14.1%

Current Median Price: \$405,000 Previous Median Price: \$355,000

Based on 28 recorded House sales compared over the last two rolling 12 month periods

## **# Sold Properties**

13

Based on recorded House sales within the 12 months (Apr '21 - Mar '22)

Based on a rolling 12 month period and may differ from calendar year statistics



















#### Prepared on 24/05/2022 by PRD Nationwide Wagga Wagga . © Property Data Solutions Pty Ltd 2022 (pricefinder.com.au)