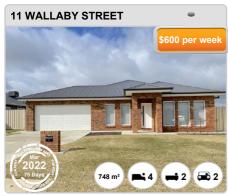

# **GOBBAGOMBALIN - Properties For Rent**

#### **Median Rental Price**

\$430 /w

Based on 39 recorded House rentals within the last 12 months (Apr '21 - Mar '22)

Based on a rolling 12 month period and may differ from calendar year statistics

#### **Rental Yield**

+3.7%

Current Median Price: \$600,000 Current Median Rent: \$430

Based on 93 recorded House sales and 39 House rentals compared over the last 12 months

## **Number of Rentals**

39

Based on recorded House rentals within the last 12 months (Apr '21 - Mar '22)

Based on a rolling 12 month period and may differ from calendar year statistics