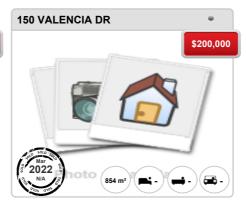

Price Growth** 

N/A

**Suburb Rental Yield** 

N/A

#### Prepared on 24/05/2022 by PRD Nationwide Wagga Wagga . © Property Data Solutions Pty Ltd 2022 (pricefinder.com.au)



## **GOBBAGOMBALIN - Recently Sold Properties**

## **Median Sale Price**

\$600k

Based on 93 recorded House sales within the last 12 months (Apr '21 - Mar '22)

Based on a rolling 12 month period and may differ from calendar year statistics

## **Suburb Growth**

+44.2%

Current Median Price: \$600,000 Previous Median Price: \$416,000

Based on 221 recorded House sales compared over the last two rolling 12 month periods

## **# Sold Properties**

93

Based on recorded House sales within the 12 months (Apr '21 - Mar '22)

Based on a rolling 12 month period and may differ from calendar year statistics



















#### Prepared on 24/05/2022 by PRD Nationwide Wagga Wagga . © Property Data Solutions Pty Ltd 2022 (pricefinder.com.au)



























#### Prepared on 24/05/2022 by PRD Nationwide Wagga Wagga . © Property Data Solutions Pty Ltd 2022 (pricefinder.com.au)



# **GOBBAGOMBALIN - Properties For Rent**

#### **Median Rental Price**

\$430 /w

Based on 39 recorded House rentals within the last 12 months (Apr '21 - Mar '22)

Based on a rolling 12 month period and may differ from calendar year statistics

#### **Rental Yield**

+3.7%

Current Median Price: \$600,000 Current Median Rent: \$430

Based on 93 recorded House sales and 39 House rentals compared over the last 12 months

## **Number of Rentals**

39

Based on recorded House rentals within the last 12 months (Apr '21 - Mar