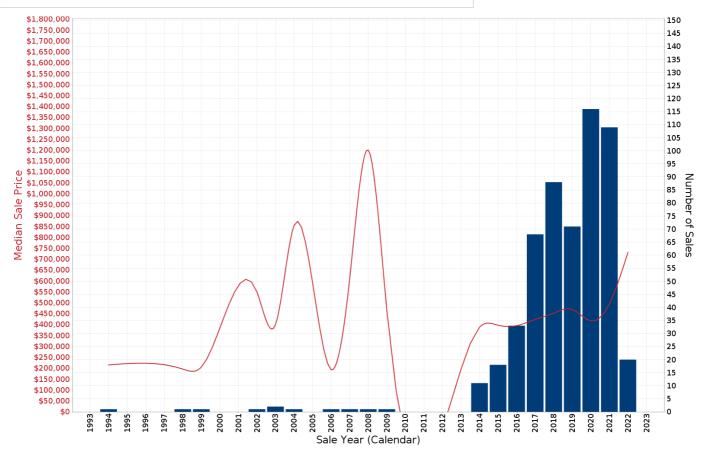

## **GOBBAGOMBALIN - Sales Statistics (Houses)**

| Year | # Sales | Median       | Growth  | Low          | High         |
|------|---------|--------------|---------|--------------|--------------|
| 2004 | 1       | \$ 855,000   | 0.0 %   | \$ 855,000   | \$ 855,000   |
| 2005 | 0       |              |         |              |              |
| 2006 | 1       | \$ 192,780   | 0.0 %   | \$ 192,780   | \$ 192,780   |
| 2007 | 1       | \$ 610,000   | 216.4 % | \$ 610,000   | \$ 610,000   |
| 2008 | 1       | \$ 1,200,000 | 96.7 %  | \$ 1,200,000 | \$ 1,200,000 |
| 2009 | 1       | \$ 466,500   | -61.1 % | \$ 466,500   | \$ 466,500   |
| 2010 | 0       |              |         |              |              |
| 2011 | 0       |              |         |              |              |
| 2012 | 0       |              |         |              |              |
| 2013 | 0       |              |         |              |              |
| 2014 | 11      | \$ 388,000   |         | \$ 302,500   | \$ 1,600,000 |
| 2015 | 18      | \$ 397,000   | 0.0 %   | \$ 291,000   | \$ 548,000   |
| 2016 | 33      | \$ 395,000   | -0.5 %  | \$ 220,000   | \$ 545,000   |
| 2017 | 68      | \$ 423,500   | 7.2 %   | \$ 72,500    | \$ 6,000,000 |
| 2018 | 88      | \$ 452,500   | 6.8 %   | \$ 137,500   | \$ 1,967,500 |
| 2019 | 71      | \$ 469,000   | 3.6 %   | \$ 145,000   | \$ 1,430,000 |
| 2020 | 116     | \$ 417,500   | -11.0 % | \$ 90,000    | \$ 880,000   |
| 2021 | 109     | \$ 495,000   | 18.6 %  | \$ 35,000    | \$ 1,305,000 |
| 2022 | 20      | \$ 730,000   | 47.5 %  | \$ 200,000   | \$ 965,000   |