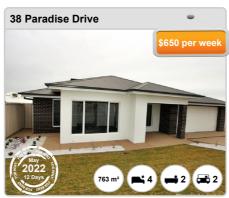

# **GOBBAGOMBALIN - Properties For Rent**

#### **Median Rental Price**

\$430 /w

Based on 39 recorded House rentals within the last 12 months (Apr '21 - Mar '22)

Based on a rolling 12 month period and may differ from calendar year statistics

#### **Rental Yield**

+3.7%

Current Median Price: \$600,000 Current Median Rent: \$430

Based on 93 recorded House sales and 39 House rentals compared over the last 12 months

## **Number of Rentals**

39

Based on recorded House rentals within the last 12 months (Apr '21 - Mar '22)

Based on a rolling 12 month period and may differ from calendar year statistics