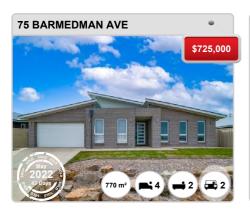

**Suburb Sale Price Growth** 

N/A

**Suburb Rental Yield** 

N/A

#### Prepared on 24/05/2022 by PRD Nationwide Wagga Wagga . © Property Data Solutions Pty Ltd 2022 (pricefinder.com.au)



## **GOBBAGOMBALIN - Recently Sold Properties**

## **Median Sale Price**

\$600k

Based on 93 recorded House sales within the last 12 months (Apr '21 - Mar '22)

Based on a rolling 12 month period and may differ from calendar year statistics

## **Suburb Growth**

+44.2%

Current Median Price: \$600,000 Previous Median Price: \$416,000

Based on 221 recorded House sales compared over the last two rolling 12 month periods

## **# Sold Properties**

93

Based on recorded House sales within the 12 months (Apr '21 - Mar '22)

Based on a rolling 12 month period and may differ from calendar year statistics



















#### Prepared on 24/05/2022 by PRD Nationwide Wagga Wagga . © Property Data Solutions Pty Ltd 2022 (pricefinder.com.au)



























#### Prepared on 24/05/2022 by PRD Nationwide Wagga Wagga . © Property Data Solutions Pty Ltd 2022 (pricefinder.com.au)



# **GOBBAGOMBALIN - Properties For Rent**

#### **Median Rental Price**

\$430 /w

Based on 39 recorded House rentals within the last 12 months (Apr '21 - Mar '22)

Based on a rolling 12 month period and may differ from calendar year statistics

#### **Rental Yield**

+3.7%

Current Median Price: \$600,000 Current Median Rent: \$430

Based on 93 recorded House sales and 39 House rentals compared over the last 12 months

## **Number of Rentals**

39

Based on recorded House rentals within the last 12 months