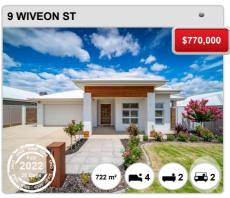

Ltd 2022 (pricefinder.com.au)



## **GOBBAGOMBALIN - Recently Sold Properties**

## **Median Sale Price**

\$600k

Based on 93 recorded House sales within the last 12 months (Apr '21 - Mar '22)

Based on a rolling 12 month period and may differ from calendar year statistics

## **Suburb Growth**

+44.2%

Current Median Price: \$600,000 Previous Median Price: \$416,000

Based on 221 recorded House sales compared over the last two rolling 12 month periods

## **# Sold Properties**

93

Based on recorded House sales within the 12 months (Apr '21 - Mar '22)

Based on a rolling 12 month period and may differ from calendar year statistics



















#### Prepared on 24/05/2022 by PRD Nationwide Wagga Wagga . © Property Data Solutions Pty Ltd 2022 (pricefinder.com.au)



























#### Prepared on 24/05/2022 by PRD Nationwide Wagga Wagga . © Property Data Solutions Pty Ltd 2022 (pricefinder.com.au)



# **GOBBAGOMBALIN - Properties For Rent**

#### **Median Rental Price**

\$430 /w

Based on 39 recorded House rentals within the last 12 months (Apr '21 - Mar '22)

Based on a rolling 12 month period and may differ from calendar year statistics

#### **Rental Yield**

+3.7%

Current Median Price: \$600,000 Current Median Rent: \$430

Based on 93 recorded House sales and 39 House rentals compared over the last 12 months

## **Number of Rentals**

39

Based on recorded House rentals within the last 12 months (Apr '21 - Mar '22)

Based on a rolling 12 month period and may differ from calendar year statistics