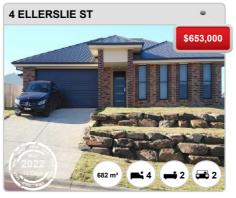

Solutions Pty Ltd 2022 (pricefinder.com.au)



## **GOBBAGOMBALIN - Recently Sold Properties**

## **Median Sale Price**

\$600k

Based on 93 recorded House sales within the last 12 months (Apr '21 - Mar '22)

Based on a rolling 12 month period and may differ from calendar year statistics

## **Suburb Growth**

+44.2%

Current Median Price: \$600,000 Previous Median Price: \$416,000

Based on 221 recorded House sales compared over the last two rolling 12 month periods

## **# Sold Properties**

93

Based on recorded House sales within the 12 months (Apr '21 - Mar '22)

Based on a rolling 12 month period and may differ from calendar year statistics



















#### Prepared on 24/05/2022 by PRD Nationwide Wagga Wagga . © Property Data Solutions Pty Ltd 2022 (pricefinder.com.au)



























#### Prepared on 24/05/2022 by PRD Nationwide Wagga Wagga . © Property Data Solutions Pty Ltd 2022 (pricefinder.com.au)



# **GOBBAGOMBALIN - Properties For Rent**

#### **Median Rental Price**

\$430 /w

Based on 39 recorded House rentals within the last 12 months (Apr '21 - Mar '22)

Based on a rolling 12 month period and may differ from calendar year statistics

#### **Rental Yield**

+3.7%

Current Median Price: \$600,000 Current Median Rent: \$430

Based on 93 recorded House sales and 39 House rentals compared over the last 12 months

## **Number of Rentals**

39

Based on recorded House rentals within the last 12 months (Apr '21 - Mar '22)

Based on a rolling 12 month period and may differ from calendar year statistics