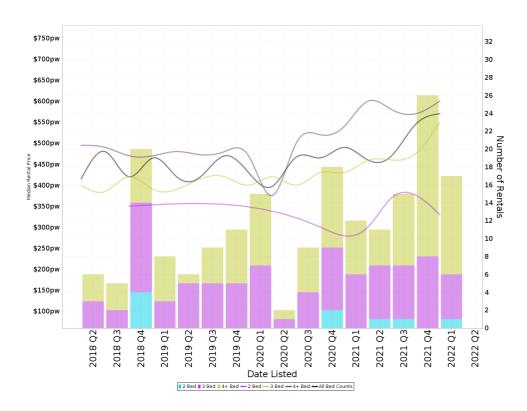

# **Median Weekly Rents (Houses)**

**Suburb Sale Price Growth** 

+44.2%

Current Median Price: \$600,000
Previous Median Price: \$416,000
assed on 221 registered House sales compared ove
the last two rolling 12 month periods.

#### **Median Rental Price**

\$430 /w

Based on 39 recorded House rentals within the last 12 months (Apr '21 - Mar '22)

Based on a rolling 12 month period and may differ from calendar year statistics

## **Number of Rentals**

39

Based on recorded House rentals within the last 12 months (Apr '21 - Mar '22)

Based on a rolling 12 month period and may differ from calendar year statistics