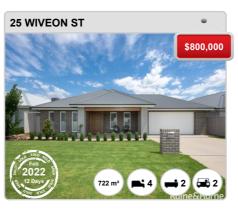

2022 (pricefinder.com.au)



## **GOBBAGOMBALIN - Recently Sold Properties**

## **Median Sale Price**

\$600k

Based on 93 recorded House sales within the last 12 months (Apr '21 - Mar '22)

Based on a rolling 12 month period and may differ from calendar year statistics

## **Suburb Growth**

+44.2%

Current Median Price: \$600,000 Previous Median Price: \$416,000

Based on 221 recorded House sales compared over the last two rolling 12 month periods

## **# Sold Properties**

93

Based on recorded House sales within the 12 months (Apr '21 - Mar '22)

Based on a rolling 12 month period and may differ from calendar year statistics



















#### Prepared on 24/05/2022 by PRD Nationwide Wagga Wagga . © Property Data Solutions Pty Ltd 2022 (pricefinder.com.au)



























#### Prepared on 24/05/2022 by PRD Nationwide Wagga Wagga . © Property Data Solutions Pty Ltd 2022 (pricefinder.com.au)



# **GOBBAGOMBALIN - Properties For Rent**

#### **Median Rental Price**

\$430 /w

Based on 39 recorded House rentals within the last 12 months (Apr '21 - Mar '22)

Based on a rolling 12 month period and may differ from calendar year statistics

#### **Rental Yield**

+3.7%

Current Median Price: \$600,000 Current Median Rent: \$430

Based on 93 recorded House sales and 39 House rentals compared over the last 12 months

## **Number of Rentals**

39

Based on recorded House rentals within the last 12 months (Apr '21 - Mar '22)

Based on a rolling 12 month period and may differ from calendar year statistics