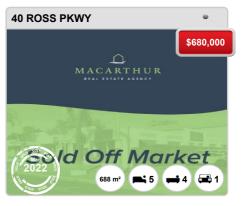

s Pty Ltd 2022 (pricefinder.com.au)



## **GOBBAGOMBALIN - Recently Sold Properties**

## **Median Sale Price**

\$600k

Based on 93 recorded House sales within the last 12 months (Apr '21 - Mar '22)

Based on a rolling 12 month period and may differ from calendar year statistics

## **Suburb Growth**

+44.2%

Current Median Price: \$600,000 Previous Median Price: \$416,000

Based on 221 recorded House sales compared over the last two rolling 12 month periods

## **# Sold Properties**

93

Based on recorded House sales within the 12 months (Apr '21 - Mar '22)

Based on a rolling 12 month period and may differ from calendar year statistics



















#### Prepared on 24/05/2022 by PRD Nationwide Wagga Wagga . © Property Data Solutions Pty Ltd 2022 (pricefinder.com.au)



























#### Prepared on 24/05/2022 by PRD Nationwide Wagga Wagga . © Property Data Solutions Pty Ltd 2022 (pricefinder.com.au)



# **GOBBAGOMBALIN - Properties For Rent**

#### **Median Rental Price**

\$430 /w

Based on 39 recorded House rentals within the last 12 months (Apr '21 - Mar '22)

Based on a rolling 12 month period and may differ from calendar year statistics

#### **Rental Yield**

+3.7%

Current Median Price: \$600,000 Current Median Rent: \$430

Based on 93 recorded House sales and 39 House rentals compared over the last 12 months

## **Number of Rentals**

39

Based on recorded House rentals within the last 12 months (Apr '21 - Mar '22)

Based on a rolling 12 month period and may differ from calendar year statistics