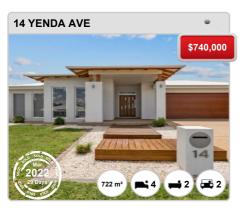

Pty Ltd 2022 (pricefinder.com.au)



## **GOBBAGOMBALIN - Recently Sold Properties**

## **Median Sale Price**

\$600k

Based on 93 recorded House sales within the last 12 months (Apr '21 - Mar '22)

Based on a rolling 12 month period and may differ from calendar year statistics

## **Suburb Growth**

+44.2%

Current Median Price: \$600,000 Previous Median Price: \$416,000

Based on 221 recorded House sales compared over the last two rolling 12 month periods

## **# Sold Properties**

93

Based on recorded House sales within the 12 months (Apr '21 - Mar '22)

Based on a rolling 12 month period and may differ from calendar year statistics



















#### Prepared on 24/05/2022 by PRD Nationwide Wagga Wagga . © Property Data Solutions Pty Ltd 2022 (pricefinder.com.au)



























#### Prepared on 24/05/2022 by PRD Nationwide Wagga Wagga . © Property Data Solutions Pty Ltd 2022 (pricefinder.com.au)



# **GOBBAGOMBALIN - Properties For Rent**

#### **Median Rental Price**

\$430 /w

Based on 39 recorded House rentals within the last 12 months (Apr '21 - Mar '22)

Based on a rolling 12 month period and may differ from calendar year statistics

#### **Rental Yield**

+3.7%

Current Median Price: \$600,000 Current Median Rent: \$430

Based on 93 recorded House sales and 39 House rentals compared over the last 12 months

## **Number of Rentals**

39

Based on recorded House rentals within the last 12 months (Apr '21 - Mar '22)

Based on a rolling 12 month period and may differ from calendar year statistics