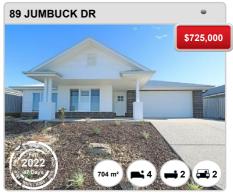

22 (pricefinder.com.au)



## **GOBBAGOMBALIN - Recently Sold Properties**

## **Median Sale Price**

\$600k

Based on 93 recorded House sales within the last 12 months (Apr '21 - Mar '22)

Based on a rolling 12 month period and may differ from calendar year statistics

## **Suburb Growth**

+44.2%

Current Median Price: \$600,000 Previous Median Price: \$416,000

Based on 221 recorded House sales compared over the last two rolling 12 month periods

## **# Sold Properties**

93

Based on recorded House sales within the 12 months (Apr '21 - Mar '22)

Based on a rolling 12 month period and may differ from calendar year statistics



















#### Prepared on 24/05/2022 by PRD Nationwide Wagga Wagga . © Property Data Solutions Pty Ltd 2022 (pricefinder.com.au)



























#### Prepared on 24/05/2022 by PRD Nationwide Wagga Wagga . © Property Data Solutions Pty Ltd 2022 (pricefinder.com.au)



# **GOBBAGOMBALIN - Properties For Rent**

#### **Median Rental Price**

\$430 /w

Based on 39 recorded House rentals within the last 12 months (Apr '21 - Mar '22)

Based on a rolling 12 month period and may differ from calendar year statistics

#### **Rental Yield**

+3.7%

Current Median Price: \$600,000 Current Median Rent: \$430

Based on 93 recorded House sales and 39 House rentals compared over the last 12 months

## **Number of Rentals**

39

Based on recorded House rentals within the last 12 months (Apr '21 - Mar '22)

Based on a rolling 12 month period and may differ from calendar year statistics