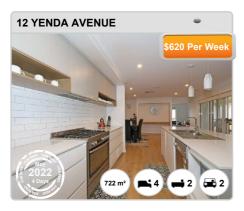

s Pty Ltd 2022 (pricefinder.com.au)



























#### Prepared on 24/05/2022 by PRD Nationwide Wagga Wagga . © Property Data Solutions Pty Ltd 2022 (pricefinder.com.au)



# **GOBBAGOMBALIN - Properties For Rent**

#### **Median Rental Price**

\$430 /w

Based on 39 recorded House rentals within the last 12 months (Apr '21 - Mar '22)

Based on a rolling 12 month period and may differ from calendar year statistics

#### **Rental Yield**

+3.7%

Current Median Price: \$600,000 Current Median Rent: \$430

Based on 93 recorded House sales and 39 House rentals compared over the last 12 months

## **Number of Rentals**

39

Based on recorded House rentals within the last 12 months (Apr '21 - Mar '22)

Based on a rolling 12 month period and may differ from calendar year statistics