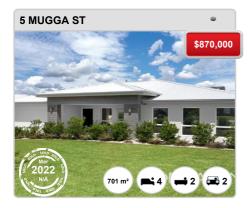

a Solutions Pty Ltd 2022 (pricefinder.com.au)



## **GOBBAGOMBALIN - Recently Sold Properties**

## **Median Sale Price**

\$600k

Based on 93 recorded House sales within the last 12 months (Apr '21 - Mar '22)

Based on a rolling 12 month period and may differ from calendar year statistics

## **Suburb Growth**

+44.2%

Current Median Price: \$600,000 Previous Median Price: \$416,000

Based on 221 recorded House sales compared over the last two rolling 12 month periods

## **# Sold Properties**

93

Based on recorded House sales within the 12 months (Apr '21 - Mar '22)

Based on a rolling 12 month period and may differ from calendar year statistics



















#### Prepared on 24/05/2022 by PRD Nationwide Wagga Wagga . © Property Data Solutions Pty Ltd 2022 (pricefinder.com.au)



























#### Prepared on 24/05/2022 by PRD Nationwide Wagga Wagga . © Property Data Solutions Pty Ltd 2022 (pricefinder.com.au)



# **GOBBAGOMBALIN - Properties For Rent**

#### **Median Rental Price**

\$430 /w

Based on 39 recorded House rentals within the last 12 months (Apr '21 - Mar '22)

Based on a rolling 12 month period and may differ from calendar year statistics

#### **Rental Yield**

+3.7%

Current Median Price: \$600,000 Current Median Rent: \$430

Based on 93 recorded House sales and 39 House rentals compared over the last 12 months

## **Number of Rentals**

39

Based on recorded House rentals within the last 12 months (Apr '21 - Mar '22)

Based on a rolling 12 month period and may differ from calendar year statistics