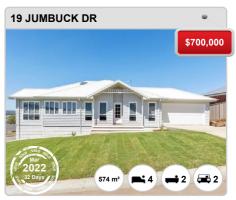

lutions Pty Ltd 2022 (pricefinder.com.au)



## **GOBBAGOMBALIN - Recently Sold Properties**

## **Median Sale Price**

\$600k

Based on 93 recorded House sales within the last 12 months (Apr '21 - Mar '22)

Based on a rolling 12 month period and may differ from calendar year statistics

## **Suburb Growth**

+44.2%

Current Median Price: \$600,000 Previous Median Price: \$416,000

Based on 221 recorded House sales compared over the last two rolling 12 month periods

## **# Sold Properties**

93

Based on recorded House sales within the 12 months (Apr '21 - Mar '22)

Based on a rolling 12 month period and may differ from calendar year statistics



















#### Prepared on 24/05/2022 by PRD Nationwide Wagga Wagga . © Property Data Solutions Pty Ltd 2022 (pricefinder.com.au)



























#### Prepared on 24/05/2022 by PRD Nationwide Wagga Wagga . © Property Data Solutions Pty Ltd 2022 (pricefinder.com.au)



# **GOBBAGOMBALIN - Properties For Rent**

#### **Median Rental Price**

\$430 /w

Based on 39 recorded House rentals within the last 12 months (Apr '21 - Mar '22)

Based on a rolling 12 month period and may differ from calendar year statistics

#### **Rental Yield**

+3.7%

Current Median Price: \$600,000 Current Median Rent: \$430

Based on 93 recorded House sales and 39 House rentals compared over the last 12 months

## **Number of Rentals**

39

Based on recorded House rentals within the last 12 months (Apr '21 - Mar '22)

Based on a rolling 12 month period and may differ from calendar year statistics