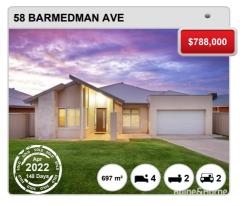

burb Sale Price Growth** 

N/A

**Suburb Rental Yield** 

N/A

#### Prepared on 24/05/2022 by PRD Nationwide Wagga Wagga . © Property Data Solutions Pty Ltd 2022 (pricefinder.com.au)



## **GOBBAGOMBALIN - Recently Sold Properties**

## **Median Sale Price**

\$600k

Based on 93 recorded House sales within the last 12 months (Apr '21 - Mar '22)

Based on a rolling 12 month period and may differ from calendar year statistics

## **Suburb Growth**

+44.2%

Current Median Price: \$600,000 Previous Median Price: \$416,000

Based on 221 recorded House sales compared over the last two rolling 12 month periods

## **# Sold Properties**

93

Based on recorded House sales within the 12 months (Apr '21 - Mar '22)

Based on a rolling 12 month period and may differ from calendar year statistics



















#### Prepared on 24/05/2022 by PRD Nationwide Wagga Wagga . © Property Data Solutions Pty Ltd 2022 (pricefinder.com.au)



























#### Prepared on 24/05/2022 by PRD Nationwide Wagga Wagga . © Property Data Solutions Pty Ltd 2022 (pricefinder.com.au)



# **GOBBAGOMBALIN - Properties For Rent**

#### **Median Rental Price**

\$430 /w

Based on 39 recorded House rentals within the last 12 months (Apr '21 - Mar '22)

Based on a rolling 12 month period and may differ from calendar year statistics

#### **Rental Yield**

+3.7%

Current Median Price: \$600,000 Current Median Rent: \$430

Based on 93 recorded House sales and 39 House rentals compared over the last 12 months

## **Number of Rentals**

39

Based on recorded House rentals within the last 12 months (Apr