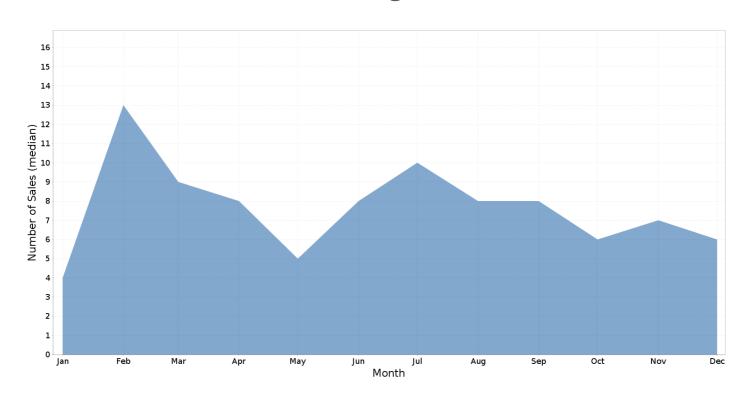

%   | \$ 145,000   | \$ 1,430,000 |
| 2020 | 116     | \$ 417,500   | -11.0 % | \$ 90,000    | \$ 880,000   |
| 2021 | 109     | \$ 495,000   | 18.6 %  | \$ 35,000    | \$ 1,305,000 |
| 2022 | 20      | \$ 730,000   | 47.5 %  | \$ 200,000   | \$ 965,000   |

# Median Sale Price \$600k

Based on 93 recorded House sales within the last 12 months (Apr '21 - Mar '22)

Based on a rolling 12 month period and may differ from calendar year statistics

## **Suburb Growth**

+44.2%

Current Median Price: \$600,000 Previous Median Price: \$416.000

Based on 221 recorded House sales compared over the last two rolling 12 month periods



#### Prepared on 24/05/2022 by PRD Nationwide Wagga Wagga . © Property Data Solutions Pty Ltd 2022 (pricefinder.com.au)



# **GOBBAGOMBALIN - Peak Selling Periods**



# **GOBBAGOMBALIN - Price Range Segments**



Price Range Segments

#### Prepared on 24/05/2022 by PRD Nationwide Wagga Wagga . © Property Data Solutions Pty Ltd 2022 (pricefinder.com.au)



# **Median Weekly Rents (Houses)**



**Suburb Sale Price Growth** 

+44.2%

Current Median Price: \$600,000
Previous Median Price: \$416,000
assed on 221 registered House sales compared ove
the last two rolling 12 month periods.

**Suburb Rental Yield** 

+3.7%

Current Median Price: \$600,000 Current Median Rent: \$430 Based on 39 registered House rentals compared over the last 12 months.

# **Median Weekly Rents (Units)**



**Suburb Sale Price Growth** 

N/A

**Suburb Rental Yield** 

N/A

#### Prepared on 24/05/2022 by PRD Nationwide Wagga Wagga . © Property Data Solutions Pty Ltd 2022 (pricefin