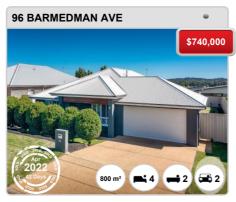

Sale Price Growth** 

N/A

**Suburb Rental Yield** 

N/A

#### Prepared on 24/05/2022 by PRD Nationwide Wagga Wagga . © Property Data Solutions Pty Ltd 2022 (pricefinder.com.au)



## **GOBBAGOMBALIN - Recently Sold Properties**

## **Median Sale Price**

\$600k

Based on 93 recorded House sales within the last 12 months (Apr '21 - Mar '22)

Based on a rolling 12 month period and may differ from calendar year statistics

## **Suburb Growth**

+44.2%

Current Median Price: \$600,000 Previous Median Price: \$416,000

Based on 221 recorded House sales compared over the last two rolling 12 month periods

## **# Sold Properties**

93

Based on recorded House sales within the 12 months (Apr '21 - Mar '22)

Based on a rolling 12 month period and may differ from calendar year statistics



















#### Prepared on 24/05/2022 by PRD Nationwide Wagga Wagga . © Property Data Solutions Pty Ltd 2022 (pricefinder.com.au)



























#### Prepared on 24/05/2022 by PRD Nationwide Wagga Wagga . © Property Data Solutions Pty Ltd 2022 (pricefinder.com.au)



# **GOBBAGOMBALIN - Properties For Rent**

#### **Median Rental Price**

\$430 /w

Based on 39 recorded House rentals within the last 12 months (Apr '21 - Mar '22)

Based on a rolling 12 month period and may differ from calendar year statistics

#### **Rental Yield**

+3.7%

Current Median Price: \$600,000 Current Median Rent: \$430

Based on 93 recorded House sales and 39 House rentals compared over the last 12 months

## **Number of Rentals**

39

Based on recorded House rentals within the last 12 months (Apr '21