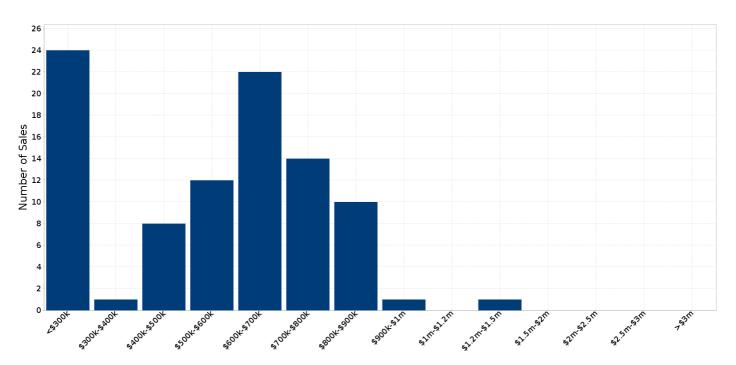

16     | \$ 417,500   | -11.0 % | \$ 90,000    | \$ 880,000   |
| 2021 | 109     | \$ 495,000   | 18.6 %  | \$ 35,000    | \$ 1,305,000 |
| 2022 | 20      | \$ 730,000   | 47.5 %  | \$ 200,000   | \$ 965,000   |

# Median Sale Price \$600k

Based on 93 recorded House sales within the last 12 months (Apr '21 - Mar '22)

Based on a rolling 12 month period and may differ from calendar year statistics

## **Suburb Growth**

+44.2%

Current Median Price: \$600,000 Previous Median Price: \$416.000

Based on 221 recorded House sales compared over the last two rolling 12 month periods



#### Prepared on 24/05/2022 by PRD Nationwide Wagga Wagga . © Property Data Solutions Pty Ltd 2022 (pricefinder.com.au)



# **GOBBAGOMBALIN - Peak Selling Periods**



# **GOBBAGOMBALIN - Price Range Segments**



Price Range Segments

#### Prepared on 24/05/2022 by PRD Nationwide Wagga Wagga . © Property Data Solutions Pty Ltd 2022 (pricefinder.com.au)



# **Median Weekly Rents (Houses)**



**Suburb Sale Price Growth** 

+44.2%

Current Median Price: \$600,000
Previous Median Price: \$416,000
assed on 221 registered House sales compared ove
the last two rolling 12 month periods.

**Suburb Rental Yield** 

+3.7%

Current Median Price: \$600,000 Current Median Rent: \$430 Based on 39 registered House rentals compared over the last 12 months.

# **Median Weekly Rents (Units)**



**Suburb Sale Price Growth** 

N/A

**Suburb Rental Yield** 

N/A

#### Prepared on 24/05/2022 by PRD Nationwide Wagga Wagga . © Property Data Solutions Pty Ltd 2022 (pricefinder.com.au)



## **GOBBAGOMBALIN - Recently S