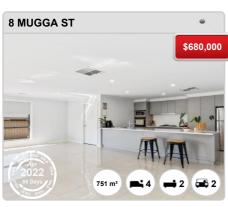

e Price Growth** 

N/A

**Suburb Rental Yield** 

N/A

#### Prepared on 24/05/2022 by PRD Nationwide Wagga Wagga . © Property Data Solutions Pty Ltd 2022 (pricefinder.com.au)



## **GOBBAGOMBALIN - Recently Sold Properties**

## **Median Sale Price**

\$600k

Based on 93 recorded House sales within the last 12 months (Apr '21 - Mar '22)

Based on a rolling 12 month period and may differ from calendar year statistics

## **Suburb Growth**

+44.2%

Current Median Price: \$600,000 Previous Median Price: \$416,000

Based on 221 recorded House sales compared over the last two rolling 12 month periods

## **# Sold Properties**

93

Based on recorded House sales within the 12 months (Apr '21 - Mar '22)

Based on a rolling 12 month period and may differ from calendar year statistics



















#### Prepared on 24/05/2022 by PRD Nationwide Wagga Wagga . © Property Data Solutions Pty Ltd 2022 (pricefinder.com.au)



























#### Prepared on 24/05/2022 by PRD Nationwide Wagga Wagga . © Property Data Solutions Pty Ltd 2022 (pricefinder.com.au)



# **GOBBAGOMBALIN - Properties For Rent**

#### **Median Rental Price**

\$430 /w

Based on 39 recorded House rentals within the last 12 months (Apr '21 - Mar '22)

Based on a rolling 12 month period and may differ from calendar year statistics

#### **Rental Yield**

+3.7%

Current Median Price: \$600,000 Current Median Rent: \$430

Based on 93 recorded House sales and 39 House rentals compared over the last 12 months

## **Number of Rentals**

39

Based on recorded House rentals within the last 12 months (Apr '21 - M