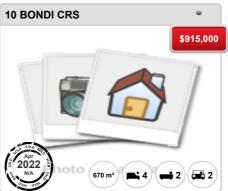

Suburb Sale Price Growth** 

N/A

**Suburb Rental Yield** 

N/A

#### Prepared on 24/05/2022 by PRD Nationwide Wagga Wagga . © Property Data Solutions Pty Ltd 2022 (pricefinder.com.au)



## **GOBBAGOMBALIN - Recently Sold Properties**

## **Median Sale Price**

\$600k

Based on 93 recorded House sales within the last 12 months (Apr '21 - Mar '22)

Based on a rolling 12 month period and may differ from calendar year statistics

## **Suburb Growth**

+44.2%

Current Median Price: \$600,000 Previous Median Price: \$416,000

Based on 221 recorded House sales compared over the last two rolling 12 month periods

## **# Sold Properties**

93

Based on recorded House sales within the 12 months (Apr '21 - Mar '22)

Based on a rolling 12 month period and may differ from calendar year statistics



















#### Prepared on 24/05/2022 by PRD Nationwide Wagga Wagga . © Property Data Solutions Pty Ltd 2022 (pricefinder.com.au)



























#### Prepared on 24/05/2022 by PRD Nationwide Wagga Wagga . © Property Data Solutions Pty Ltd 2022 (pricefinder.com.au)



# **GOBBAGOMBALIN - Properties For Rent**

#### **Median Rental Price**

\$430 /w

Based on 39 recorded House rentals within the last 12 months (Apr '21 - Mar '22)

Based on a rolling 12 month period and may differ from calendar year statistics

#### **Rental Yield**

+3.7%

Current Median Price: \$600,000 Current Median Rent: \$430

Based on 93 recorded House sales and 39 House rentals compared over the last 12 months

## **Number of Rentals**

39

Based on recorded House rentals within the last 12 months (A