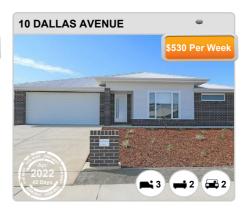

# **GOBBAGOMBALIN - Properties For Rent**

#### **Median Rental Price**

\$430 /w

Based on 39 recorded House rentals within the last 12 months (Apr '21 - Mar '22)

Based on a rolling 12 month period and may differ from calendar year statistics

#### **Rental Yield**

+3.7%

Current Median Price: \$600,000 Current Median Rent: \$430

Based on 93 recorded House sales and 39 House rentals compared over the last 12 months

## **Number of Rentals**

39

Based on recorded House rentals within the last 12 months (Apr '21 - Mar '22)

Based on a rolling 12 month period and may differ from calendar year statistics