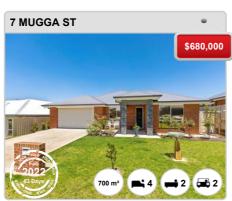

y Ltd 2022 (pricefinder.com.au)



## **GOBBAGOMBALIN - Recently Sold Properties**

## **Median Sale Price**

\$600k

Based on 93 recorded House sales within the last 12 months (Apr '21 - Mar '22)

Based on a rolling 12 month period and may differ from calendar year statistics

## **Suburb Growth**

+44.2%

Current Median Price: \$600,000 Previous Median Price: \$416,000

Based on 221 recorded House sales compared over the last two rolling 12 month periods

## **# Sold Properties**

93

Based on recorded House sales within the 12 months (Apr '21 - Mar '22)

Based on a rolling 12 month period and may differ from calendar year statistics



















#### Prepared on 24/05/2022 by PRD Nationwide Wagga Wagga . © Property Data Solutions Pty Ltd 2022 (pricefinder.com.au)



























#### Prepared on 24/05/2022 by PRD Nationwide Wagga Wagga . © Property Data Solutions Pty Ltd 2022 (pricefinder.com.au)



# **GOBBAGOMBALIN - Properties For Rent**

#### **Median Rental Price**

\$430 /w

Based on 39 recorded House rentals within the last 12 months (Apr '21 - Mar '22)

Based on a rolling 12 month period and may differ from calendar year statistics

#### **Rental Yield**

+3.7%

Current Median Price: \$600,000 Current Median Rent: \$430

Based on 93 recorded House sales and 39 House rentals compared over the last 12 months

## **Number of Rentals**

39

Based on recorded House rentals within the last 12 months (Apr '21 - Mar '22)

Based on a rolling 12 month period and may differ from calendar year statistics